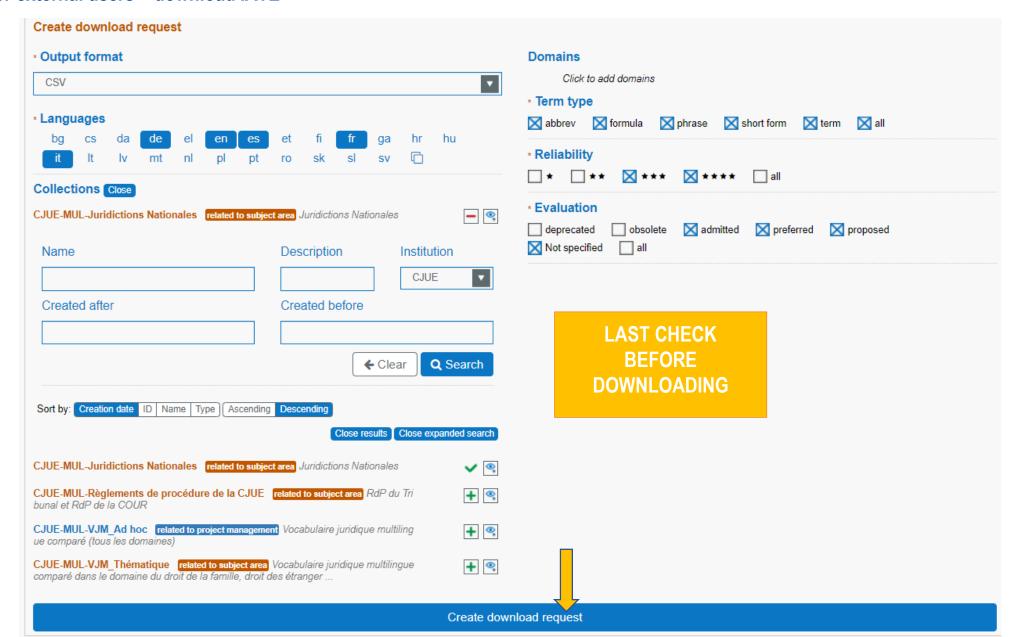

How to download on the basis of the collections you have found after the Search by collection (e.g. Court of Justice's collection CJUE-MUL-Juridictions Nationales)

THE FILTERING
WORKS THE SAME
WAY AS IN SEARCH
BY COLLECTION

| Collections Close                                                                                                                                                                                                                                                                                                                                                                                                                                                                                                                                                                                                                                                                                                                                                                                                                                                                                                                                                                                                                                                                                                                                                                                                                                                                                                                                                                                                                                                                                                                                                                                                                                                                                                                                                                                                                                                                                                                                                                                                                                                                                                              |                              |                       |
|--------------------------------------------------------------------------------------------------------------------------------------------------------------------------------------------------------------------------------------------------------------------------------------------------------------------------------------------------------------------------------------------------------------------------------------------------------------------------------------------------------------------------------------------------------------------------------------------------------------------------------------------------------------------------------------------------------------------------------------------------------------------------------------------------------------------------------------------------------------------------------------------------------------------------------------------------------------------------------------------------------------------------------------------------------------------------------------------------------------------------------------------------------------------------------------------------------------------------------------------------------------------------------------------------------------------------------------------------------------------------------------------------------------------------------------------------------------------------------------------------------------------------------------------------------------------------------------------------------------------------------------------------------------------------------------------------------------------------------------------------------------------------------------------------------------------------------------------------------------------------------------------------------------------------------------------------------------------------------------------------------------------------------------------------------------------------------------------------------------------------------|------------------------------|-----------------------|
| CJUE-MUL-Juridictions Nationales related to subject                                                                                                                                                                                                                                                                                                                                                                                                                                                                                                                                                                                                                                                                                                                                                                                                                                                                                                                                                                                                                                                                                                                                                                                                                                                                                                                                                                                                                                                                                                                                                                                                                                                                                                                                                                                                                                                                                                                                                                                                                                                                            | ct area Juridictions Nationa | les •                 |
| Name                                                                                                                                                                                                                                                                                                                                                                                                                                                                                                                                                                                                                                                                                                                                                                                                                                                                                                                                                                                                                                                                                                                                                                                                                                                                                                                                                                                                                                                                                                                                                                                                                                                                                                                                                                                                                                                                                                                                                                                                                                                                                                                           | Description                  | Institution           |
|                                                                                                                                                                                                                                                                                                                                                                                                                                                                                                                                                                                                                                                                                                                                                                                                                                                                                                                                                                                                                                                                                                                                                                                                                                                                                                                                                                                                                                                                                                                                                                                                                                                                                                                                                                                                                                                                                                                                                                                                                                                                                                                                |                              | CJUE ▼                |
| Created after                                                                                                                                                                                                                                                                                                                                                                                                                                                                                                                                                                                                                                                                                                                                                                                                                                                                                                                                                                                                                                                                                                                                                                                                                                                                                                                                                                                                                                                                                                                                                                                                                                                                                                                                                                                                                                                                                                                                                                                                                                                                                                                  | Created before               |                       |
|                                                                                                                                                                                                                                                                                                                                                                                                                                                                                                                                                                                                                                                                                                                                                                                                                                                                                                                                                                                                                                                                                                                                                                                                                                                                                                                                                                                                                                                                                                                                                                                                                                                                                                                                                                                                                                                                                                                                                                                                                                                                                                                                |                              |                       |
|                                                                                                                                                                                                                                                                                                                                                                                                                                                                                                                                                                                                                                                                                                                                                                                                                                                                                                                                                                                                                                                                                                                                                                                                                                                                                                                                                                                                                                                                                                                                                                                                                                                                                                                                                                                                                                                                                                                                                                                                                                                                                                                                | <b>←</b> C                   | lear Q Search         |
| Sort by: Creation date ID Name Type Ascending                                                                                                                                                                                                                                                                                                                                                                                                                                                                                                                                                                                                                                                                                                                                                                                                                                                                                                                                                                                                                                                                                                                                                                                                                                                                                                                                                                                                                                                                                                                                                                                                                                                                                                                                                                                                                                                                                                                                                                                                                                                                                  | Descending                   |                       |
|                                                                                                                                                                                                                                                                                                                                                                                                                                                                                                                                                                                                                                                                                                                                                                                                                                                                                                                                                                                                                                                                                                                                                                                                                                                                                                                                                                                                                                                                                                                                                                                                                                                                                                                                                                                                                                                                                                                                                                                                                                                                                                                                | Close results                | Close expanded search |
| CJUE-MUL-Juridictions Nationales related to subject                                                                                                                                                                                                                                                                                                                                                                                                                                                                                                                                                                                                                                                                                                                                                                                                                                                                                                                                                                                                                                                                                                                                                                                                                                                                                                                                                                                                                                                                                                                                                                                                                                                                                                                                                                                                                                                                                                                                                                                                                                                                            | ct area Juridictions Nationa | les                   |
| CJUE-MUL-Règlements de procédure de la CJUE bunal et RdP de la COUR                                                                                                                                                                                                                                                                                                                                                                                                                                                                                                                                                                                                                                                                                                                                                                                                                                                                                                                                                                                                                                                                                                                                                                                                                                                                                                                                                                                                                                                                                                                                                                                                                                                                                                                                                                                                                                                                                                                                                                                                                                                            | related to subject area RdP  | du Tri                |
| CJUE-MUL-VJM_Ad hoc related to project manageme ue comparé (tous les domaines)                                                                                                                                                                                                                                                                                                                                                                                                                                                                                                                                                                                                                                                                                                                                                                                                                                                                                                                                                                                                                                                                                                                                                                                                                                                                                                                                                                                                                                                                                                                                                                                                                                                                                                                                                                                                                                                                                                                                                                                                                                                 | nt Vocabulaire juridique m   | ultiling •            |
| CJUE-MUL-VJM_Thématique related to subject area comparé dans le domaine du droit de la famille, droit de la famille de la |                              | ilingue + 🝳           |