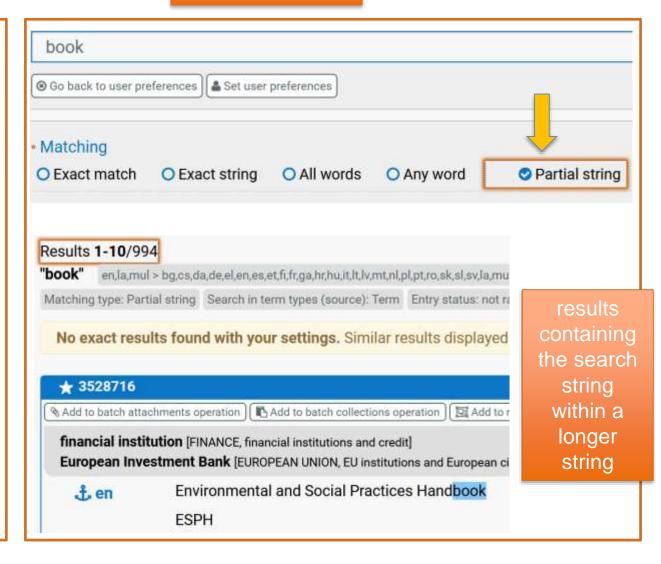

#### IATE for external users – expanded search (filtering by Matching)

#### **Exact string**

#### Partial string

The new IATE