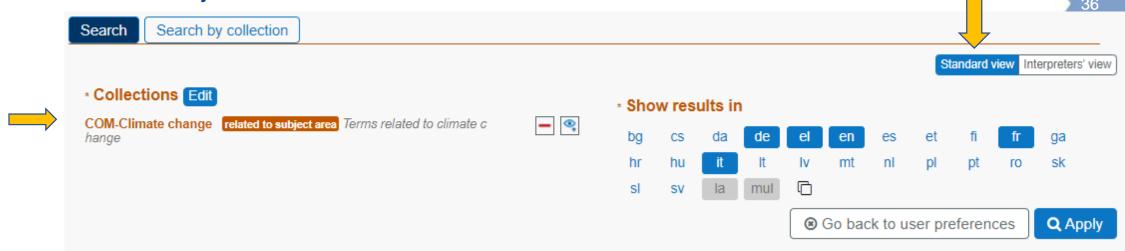

# IATE for external users – search by collection

Search by Institution: Court of Justice

| Search by collection                                                                         |           |        |
|----------------------------------------------------------------------------------------------|-----------|--------|
| * Collections Close                                                                          |           |        |
| Search                                                                                       | +         | Q      |
| Sort by: Creation date   ID   Name   Type   Ascending   Descending   Close results   Open ex | pan = i s | search |

Select CJUE to see all its public collections