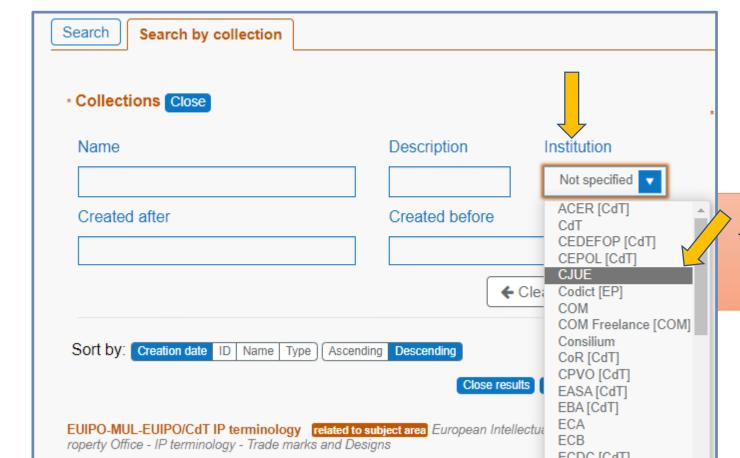

# IATE for external users – search by collection

Search by Institution: Court of Justice

| Search by collection                                                                         |           |        |
|----------------------------------------------------------------------------------------------|-----------|--------|
| * Collections Close                                                                          |           |        |
| Search                                                                                       | +         | Q      |
| Sort by: Creation date   ID   Name   Type   Ascending   Descending   Close results   Open ex | pan = i s | search |

Select CJUE to see all its public collections