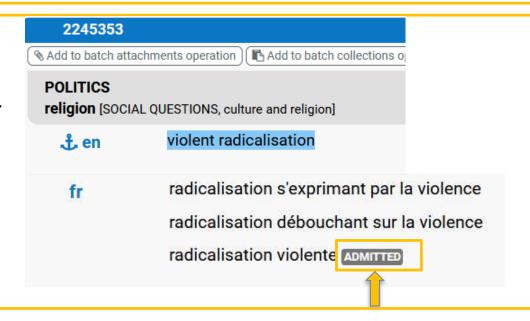

#### Admitted:

= a term which is correct, but for which better synonyms exist

Used only in exceptional cases.