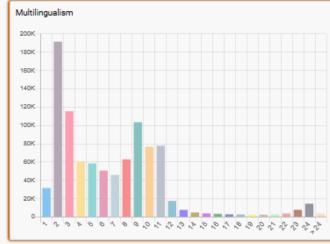

#### IATE – content and statistics

- ~8 million terms
- nearly 1 million entries
- average of 1 million searches per week
- multilingual: terms in the 24 EU languages + non-EU languages
- 21 domains and hundreds of subdomains based on EuroVoc domains +
- an additional domain (LAW CJEU) for the specific needs of the Court of Justice
- users connect to IATE from over 200 different countries
- more than 55 million queries are run in IATE every year