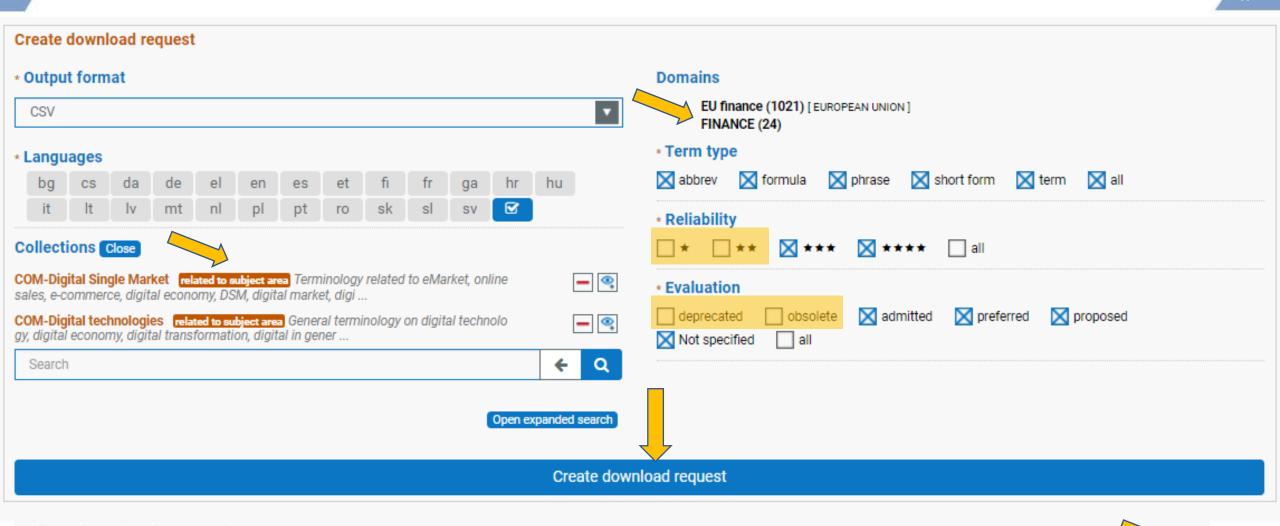

How to download a termbase according specific preferences (e.g. digital operational resilience for the financial sector)

Filter by collection

CLICK HERE
TO ADD DOMAINS

Filter by domain

The new IATE

RESET

CANCEL

OK

The termbase downloaded in CSV in FR, EN and DE - digital operational resilience for the financial sector

| $\Delta$ | Α         | В           | С              | D            | E            | F            | G            | Н             | 1         | J      |
|----------|-----------|-------------|----------------|--------------|--------------|--------------|--------------|---------------|-----------|--------|
| 22       | 1102246   | FINANCE f   | r service d    | 'enquête     | s Term Re    | eliable      |              |               |           |        |
| 23       | 1102246   | FINANCE f   | r service d    | e recherch   | es Term      | Reliable     |              |               |           |        |
| 24       | 1102246   | FINANCE   6 | en investig    | ation servi  | ice Term     | Reliable     |              |               |           |        |
| 25       | 2250087   | FINANCE f   | r portefeu     | illes et exp | ositions in  | mpliquant    | un risque    | de crédit     | t Term Re | liable |
| 26       | 2250087   | FINANCE   6 | en credit ri   | sk-bearing   | portfolios   | and expos    | sures Tern   | n Reliable    |           |        |
| 27       | 2248854   | FINANCE   6 | en name-re     | elated basi  | s risk Terr  | n Reliable   | :            |               |           |        |
| 28       | 1683239   | FINANCE   6 | en Pension     | Benefit G    | uaranty Co   | rporation    | Term Reli    | iable         |           |        |
| 29       | 225236 FI | INANCE de   | Zulassun       | g von Wert   | papieren     | zur amtlich  | en Notier    | ung Term      | Reliable  |        |
| 30       | 225236 FI | INANCE fr   | admission      | d'une vale   | eur mobili   | èreà lac     | ote officie  | lle Term I    | Reliable  |        |
| 31       | 225236 FI | NANCE er    | n admissio     | n of a secu  | rity to offi | cial listing | Term Rel     | iable         |           |        |
| 32       | 1118096   | FINANCE     | it assunzi     | one da par   | te dello St  | ato Term     | Reliable     |               |           |        |
| 33       | 1118096   | FINANCE     | de Übei        | rnahme du    | rch den St   | aat Term     | Reliable     |               |           |        |
| 34       | 1118096   | FINANCE     | fr prise er    | n charge pa  | r l'Etat Te  | rm Reliab    | le           |               |           |        |
| 35       | 1118096   | FINANCE     | en under       | writing by t | the State    | Term Relia   | able         |               |           |        |
| 36       | 3590242   | EU budget   | en accept      | ance of acc  | ounts Ter    | m Reliabl    | e            |               |           |        |
| 37       | 3590242   | EU budget   | it accetta     | zione dei c  | onti Term    | Reliable     |              |               |           |        |
|          |           |             | de   Annah     |              |              |              | •            |               |           |        |
| 39       | 3590242   | EU budget   | fr approb      | ation des c  | omptes Te    | erm   Reliak | ole          |               |           |        |
|          |           |             | de   Kost-o    |              |              |              |              |               |           |        |
| 41       |           |             | fr méth        | •            |              |              |              |               | Reliable  |        |
| 42       | 1465079   | FINANCE     | en lower       | of cost or n | narket me    | thod Term    | Reliable     |               |           |        |
| 43       | 1682799   | FINANCE i   | t dividend     | o straordin  | ario Term    | Reliable     |              |               |           |        |
| 44       | 1682799   | FINANCE C   | de   Bonus   1 | Term Relia   | ible         |              |              |               |           |        |
| 45       | 1682799   | FINANCE f   | r dividend     | e exceptio   | nnel Tern    | n Reliable   |              |               |           |        |
| 46       | 1682799   | FINANCE   6 | en exception   | onal divide  | nd Term      | Reliable     |              |               |           |        |
| 47       | 1101630   | FINANCE i   | t revocare     | o sospend    | ere l'autor  | izzazione    | Phrase   Re  | eliable       |           |        |
| 48       | 1101630   | FINANCE   c | de die Bew     | illigung wi  | derrufen d   | oder ausse   | tzen   Phra: | se   Reliable | e         |        |
| 49       | 1101630   | FINANCE   6 | en to witho    | draw or to   | suspend pe   | ermission    | Phrase   Re  | eliable       |           |        |
|          |           |             | it prorata     |              |              |              | •            | ble           |           |        |
| 51       | 1236687 1 | FINANCE     | de   vorlae    | ufiger Pro-  | rata-Satz    | Term Relia   | able         |               |           |        |
| 52       | 1236687   | FINANCE     | frlprorata     | provisoire   | ment appl    | icable l Ter | mlReliabl    | el            |           |        |