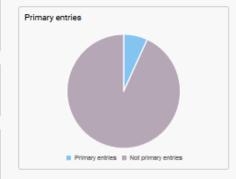

s terminology database



IATE -Search (europa.eu)



#### IATE - background

- 2004: Eurodicautom (Commission) + Euterpe (Parliament) + TIS (Council) = IATE
- 2007: Public IATE (now: different roles of the users)
- 2018: New version released
- managed by 10 EU Institutions
- public and free



#### IATE – content and statistics

- ~8 million terms
- nearly 1 million entries
- average of 1 million searches per week
- multilingual: terms in the 24 EU languages + non-EU languages
- 21 domains and hundreds of subdomains based on EuroVoc domains +
- an additional domain (LAW CJEU) for the specific needs of the Court of Justice
- users connect to IATE from over 200 different countries
- more than 55 million queries are run in IATE every year

The new IATE



Number of primary entries 65 125















#### IATE for external users

### Log on to see more features!



a new EU Login account

The new IATE

#### IATE for external users – basic search



#### IATE for external users – basic search



!!! Results which are **not an exact match** are shown beneath the message:

No more exact results found with your settings. Similar results displayed below.





Consilium

#### IATE for external users – basic search

état de droit







Expand fields from results page

Term reference: Traité sur l'Union européenne, article 2

**Definition:** principe de gouvernance en vertu duquel l'ensemble des individus, des institutions et des entités publiques et privées, y compris l'État lui-même, ont à répondre de l'observation de lois promulguées publiquement, appliquées de façon identique