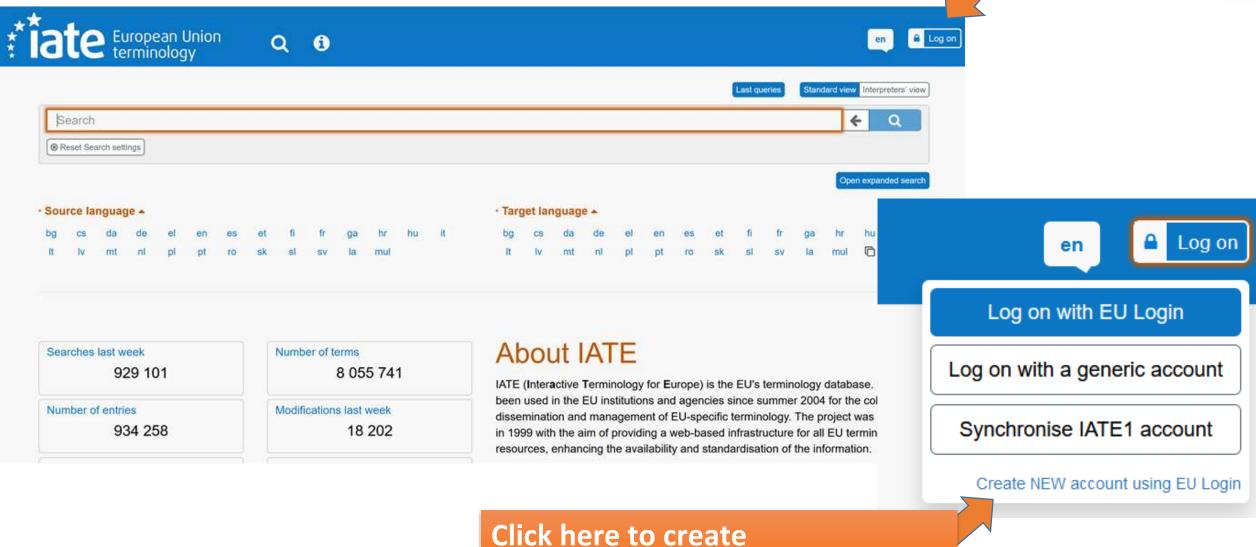

#### IATE for external users

### Log on to see more features!

a new EU Login account

The new IATE

You need to log in to use this feature.

You can create a user account in the EU Login platform to access IATE as an external guest user by clicking on the 'Log on' button at the top-right of the screen. Click here to create an EU Login account.