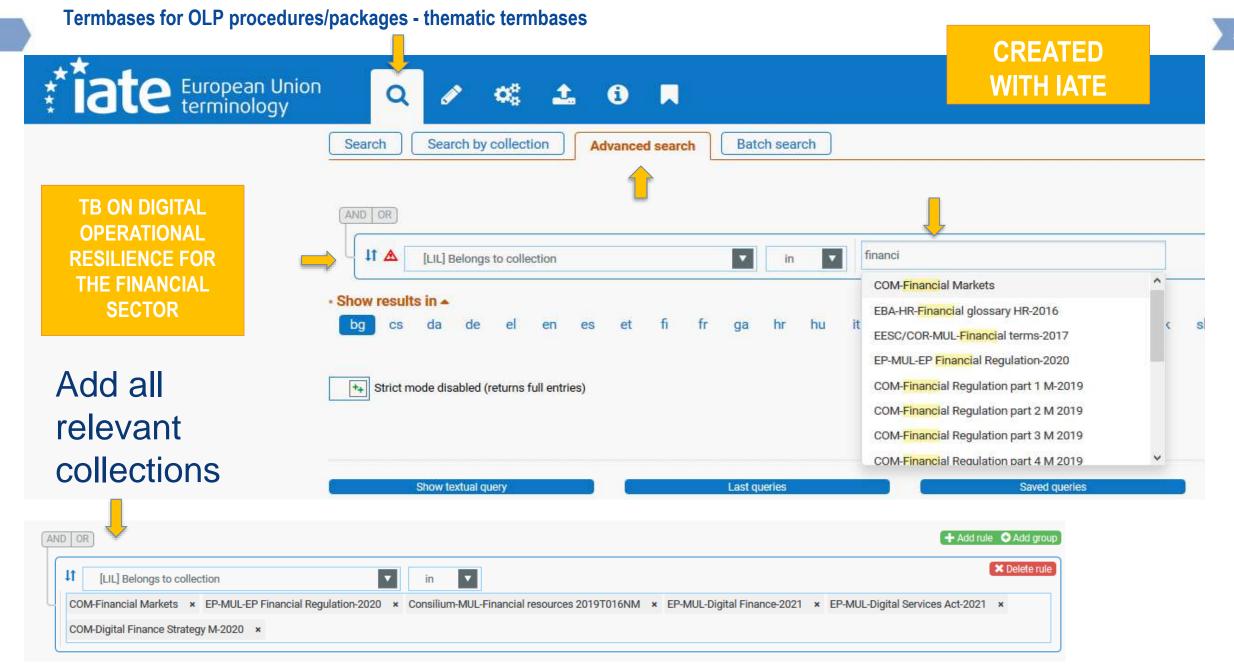

How to download a termbase according specific preferences (e.g. digital operational resilience for the financial sector)

Filter by collection

CLICK HERE
TO ADD DOMAINS

Filter by domain

The new IATE

RESET

CANCEL

OK

The termbase downloaded in CSV in FR, EN and DE - digital operational resilience for the financial sector

| $\Delta$ | Α         | В           | С              | D            | E            | F            | G            | Н             | 1         | J      |
|----------|-----------|-------------|----------------|--------------|--------------|--------------|--------------|---------------|-----------|--------|
| 22       | 1102246   | FINANCE f   | r service d    | 'enquête     | s Term Re    | eliable      |              |               |           |        |
| 23       | 1102246   | FINANCE f   | r service d    | e recherch   | es Term      | Reliable     |              |               |           |        |
| 24       | 1102246   | FINANCE   6 | en investig    | ation servi  | ice Term     | Reliable     |              |               |           |        |
| 25       | 2250087   | FINANCE f   | r portefeu     | illes et exp | ositions in  | mpliquant    | un risque    | de crédit     | t Term Re | liable |
| 26       | 2250087   | FINANCE   6 | en credit ri   | sk-bearing   | portfolios   | and expos    | sures Tern   | n Reliable    |           |        |
| 27       | 2248854   | FINANCE   6 | en name-re     | elated basi  | s risk Terr  | n Reliable   | :            |               |           |        |
| 28       | 1683239   | FINANCE   6 | en Pension     | Benefit G    | uaranty Co   | rporation    | Term Reli    | iable         |           |        |
| 29       | 225236 FI | INANCE de   | Zulassun       | g von Wert   | papieren     | zur amtlich  | en Notier    | ung Term      | Reliable  |        |
| 30       | 225236 FI | INANCE fr   | admission      | d'une vale   | eur mobili   | èreà lac     | ote officie  | lle Term I    | Reliable  |        |
| 31       | 225236 FI | NANCE er    | n admissio     | n of a secu  | rity to offi | cial listing | Term Rel     | iable         |           |        |
| 32       | 1118096   | FINANCE     | it assunzi     | one da par   | te dello St  | ato Term     | Reliable     |               |           |        |
| 33       | 1118096   | FINANCE     | de Übei        | rnahme du    | rch den St   | aat Term     | Reliable     |               |           |        |
| 34       | 1118096   | FINANCE     | fr prise er    | n charge pa  | r l'Etat Te  | rm Reliab    | le           |               |           |        |
| 35       | 1118096   | FINANCE     | en under       | writing by t | the State    | Term Relia   | able         |               |           |        |
| 36       | 3590242   | EU budget   | en accept      | ance of acc  | ounts Ter    | m Reliabl    | e            |               |           |        |
| 37       | 3590242   | EU budget   | it accetta     | zione dei c  | onti Term    | Reliable     |              |               |           |        |
|          |           |             | de   Annah     |              |              |              | •            |               |           |        |
| 39       | 3590242   | EU budget   | fr approb      | ation des c  | omptes Te    | erm   Reliak | ole          |               |           |        |
|          |           |             | de   Kost-o    |              |              |              |              |               |           |        |
| 41       |           |             | fr méth        | •            |              |              |              |               | Reliable  |        |
| 42       | 1465079   | FINANCE     | en lower       | of cost or n | narket me    | thod Term    | Reliable     |               |           |        |
| 43       | 1682799   | FINANCE i   | t dividend     | o straordin  | ario Term    | Reliable     |              |               |           |        |
| 44       | 1682799   | FINANCE C   | de   Bonus   1 | Term Relia   | ible         |              |              |               |           |        |
| 45       | 1682799   | FINANCE f   | r dividend     | e exceptio   | nnel Tern    | n Reliable   |              |               |           |        |
| 46       | 1682799   | FINANCE   6 | en exception   | onal divide  | nd Term      | Reliable     |              |               |           |        |
| 47       | 1101630   | FINANCE i   | t revocare     | o sospend    | ere l'autor  | izzazione    | Phrase   Re  | eliable       |           |        |
| 48       | 1101630   | FINANCE   c | de die Bew     | illigung wi  | derrufen d   | oder ausse   | tzen   Phra: | se   Reliable | e         |        |
| 49       | 1101630   | FINANCE   6 | en to witho    | draw or to   | suspend pe   | ermission    | Phrase   Re  | eliable       |           |        |
|          |           |             | it prorata     |              |              |              | •            | ble           |           |        |
| 51       | 1236687 1 | FINANCE     | de   vorlae    | ufiger Pro-  | rata-Satz    | Term Relia   | able         |               |           |        |
| 52       | 1236687   | FINANCE     | frlprorata     | provisoire   | ment appl    | icable l Ter | mlReliabl    | el            |           |        |