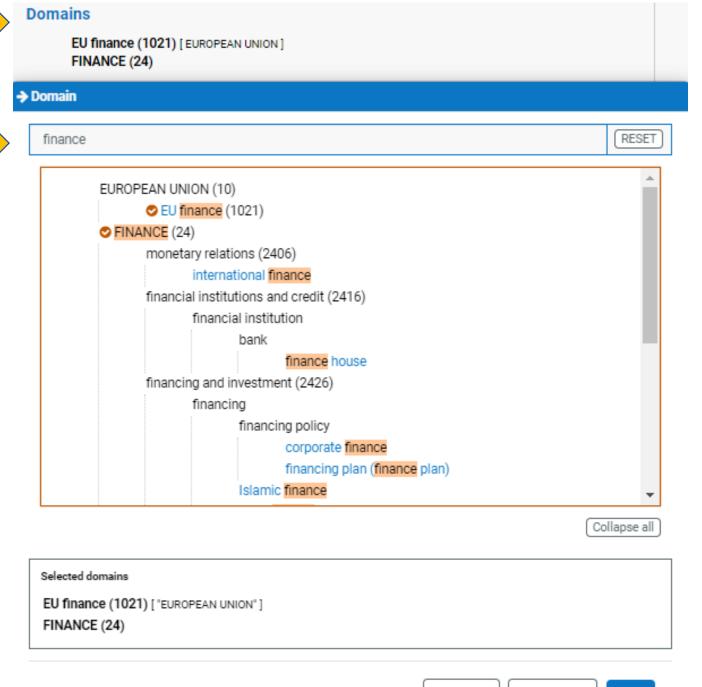

Data can be downloaded in TBX (TermBase eXchange, ISO 30042:2019) or CSV format and the following filtering criteria are available:

- language code (one or several EU languages)
- · domain (one or several domains, with its subdomains)
- collections (one or several collections, users can search by keyword, institution and creation date range)
- term type (term, abbreviation, short form, phrase, formula, lookup)
- evaluation (preferred, admitted, obsolete, deprecated, proposed)
- reliability (1 to 4 stars)

How to download a termbase according specific preferences (e.g. digital operational resilience for the financial sector)

Filter by collection

CLICK HERE
TO ADD DOMAINS

Filter by domain

The new IATE

RESET

CANCEL