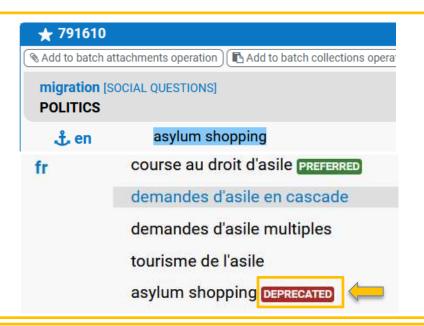

#### **Deprecated:**

= a term which is widely used, but should NOT be used because it is not correct or fit for use in EU texts

Variant spellings: look-up forms.

Evaluation