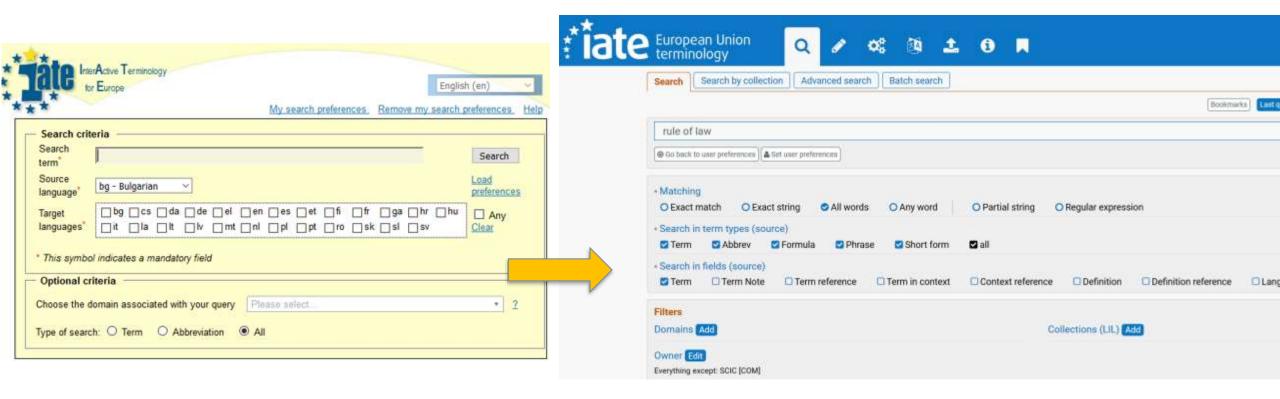

#### IATE ("Interactive Terminology for Europe"): the EU's terminology database

IATE -Search (europa.eu)

#### IATE for external users – basic search

#### IATE for external users – basic search

!!! Results which are **not an exact match** are shown beneath the message:

No more exact results found with your settings. Similar results displayed below.

Consilium

#### IATE for external users – basic search

état de droit

Expand fields from results page

Term reference: Traité sur l'Union européenne, article 2

**Definition:** principe de gouvernance en vertu duquel l'ensemble des individus, des institutions et des entités publiques et privées, y compris l'État lui-même, ont à répondre de l'observation de lois promulguées publiquement, appliquées de façon identique pour tous et administrées de manière indépendante, et compatibles avec les règles et normes internationales en matière de droits de l'homme

#### IATE for external users – expanded search (ways to filter the search)

#### IATE for external users – expanded search (filtering by Matching, Term types and Fields)

#### IATE for external users – expanded search (filtering by Matching)