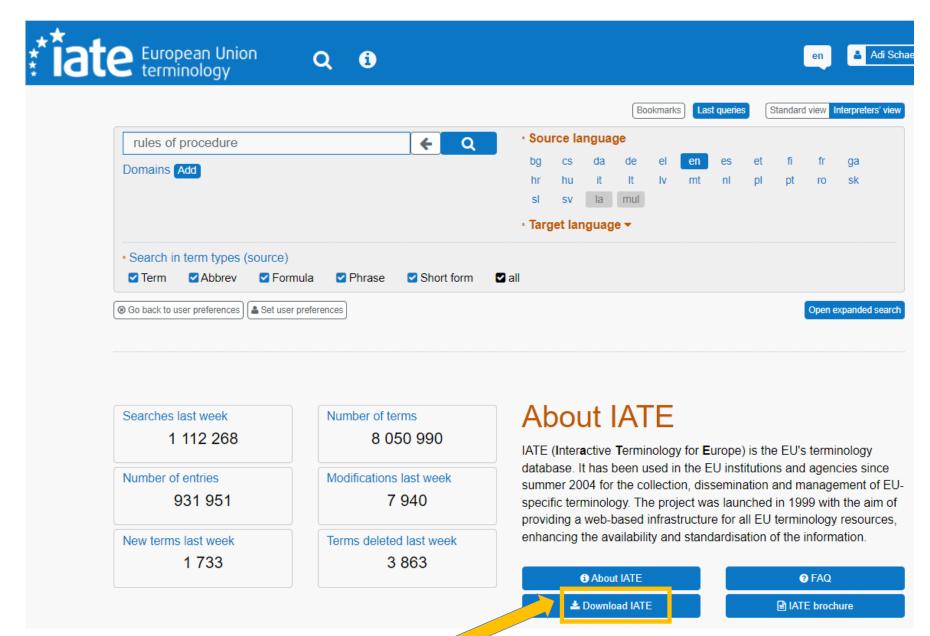

## Possibilities of the feature "Download IATE":

- create a termbase on the basis of collections you have found
- create a termbase according to your other preferences (e.g. domain)
- download the whole IATE without any filtering

a useful tool for especially external (guest) users

https://iate.europa.eu/download-iate

Direct link:
<a href="https://iate.eur">https://iate.eur</a>
<a href="mailto:opa.eu/downlo">opa.eu/downlo</a>
<a href="mailto:ad-iate">ad-iate</a>

or

From the Home page:
<a href="https://iate.eur">https://iate.eur</a>
opa.eu/home

The new IATE

## Download IATE

IATE is a living database, i.e. translators and terminologists are continuously updating its content. Using the IATE search interface (https://iate.europa.eu/) or the IATE search APIs thus ensures that you are accessing the most complete and up-to-date data. However, if you have a specific need, e.g. you are conducting linguistic research, you can also select and download a subset of the data contained in IATE.