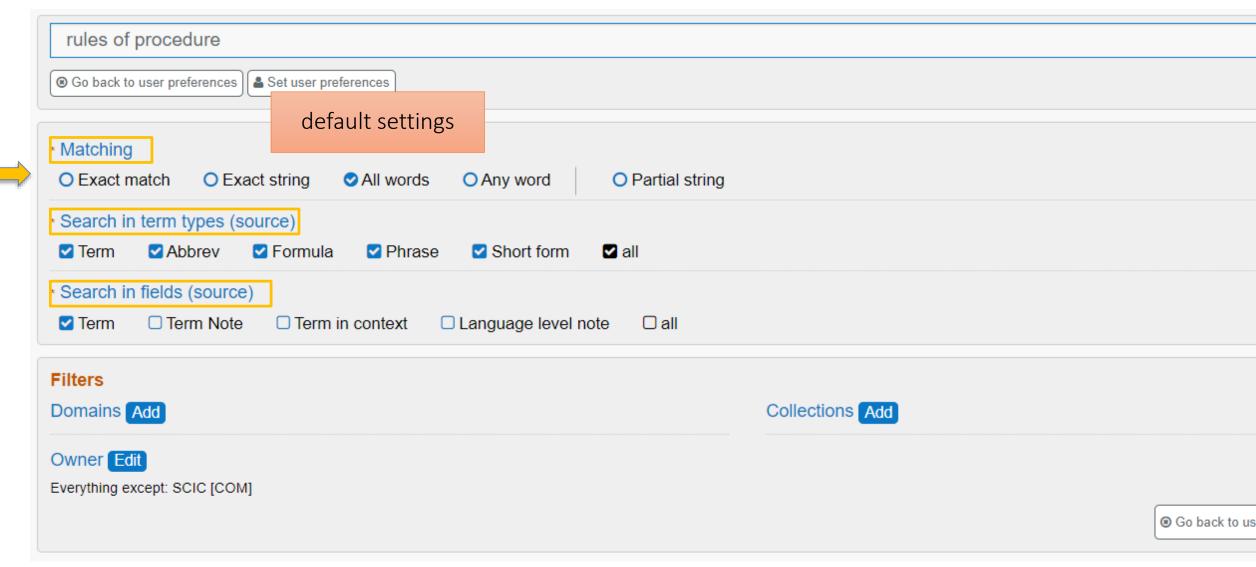

#### IATE for external users – expanded search (filtering by Matching, Term types and Fields)

#### IATE for external users – expanded search (filtering by Matching)