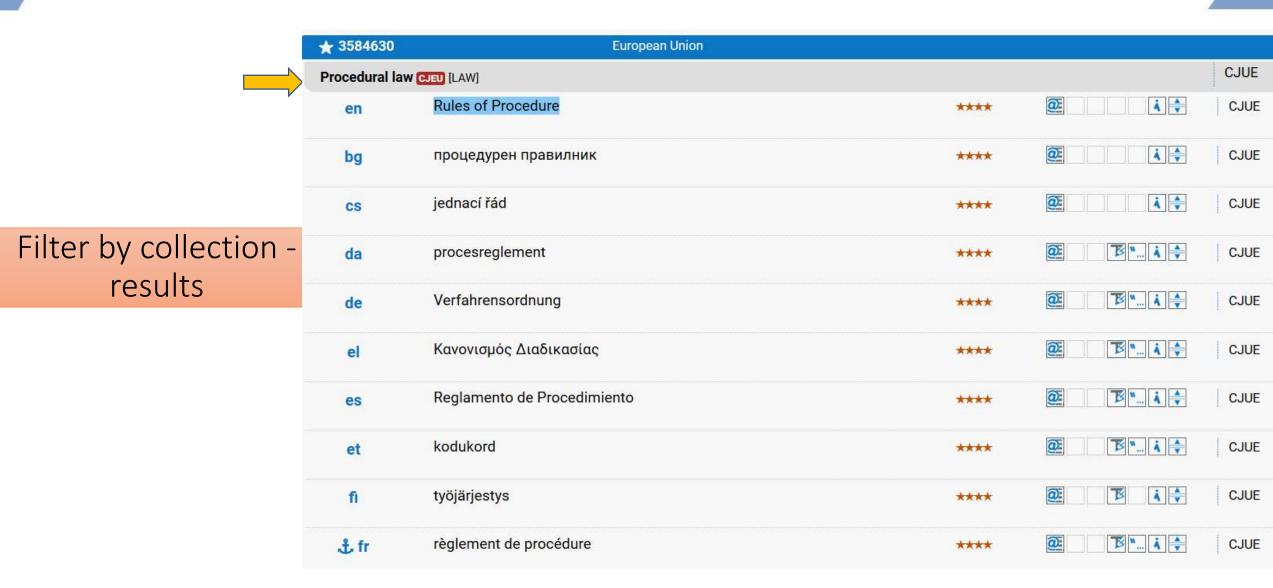

▼ 64 PRODUCTION, TECHNOLOGY AND RESEARCH

▼ 6411 technology and technical regulations.

rules of procedure

Filter by domain

Search by collection Search rules of procedure Filter by domain results ∗ Source language ▼ \* Targe instead of 149 Results 1-1/1 "rules of procedure" en,la,mul > all Search in fields (source): Term Matching type: All words Search in term type **★** 125586 European Parliament [EUROPEAN UNION, EU institutions and European civil service, EU institution] parliamentary procedure [POLITICS, parliamentary proceedings] Rules of Procedure ஆ் en Rules of Procedure of the European Parliament