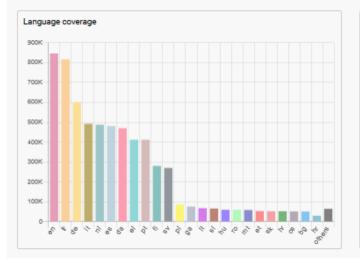

#### IATE – content and statistics

- ~8 million terms
- nearly 1 million entries
- average of 1 million searches per week
- multilingual: terms in the 24 EU languages + non-EU languages
- 21 domains and hundreds of subdomains based on EuroVoc domains +
- an additional domain (LAW CJEU) for the specific needs of the Court of Justice
- users connect to IATE from over 200 different countries
- more than 55 million queries are run in IATE every year