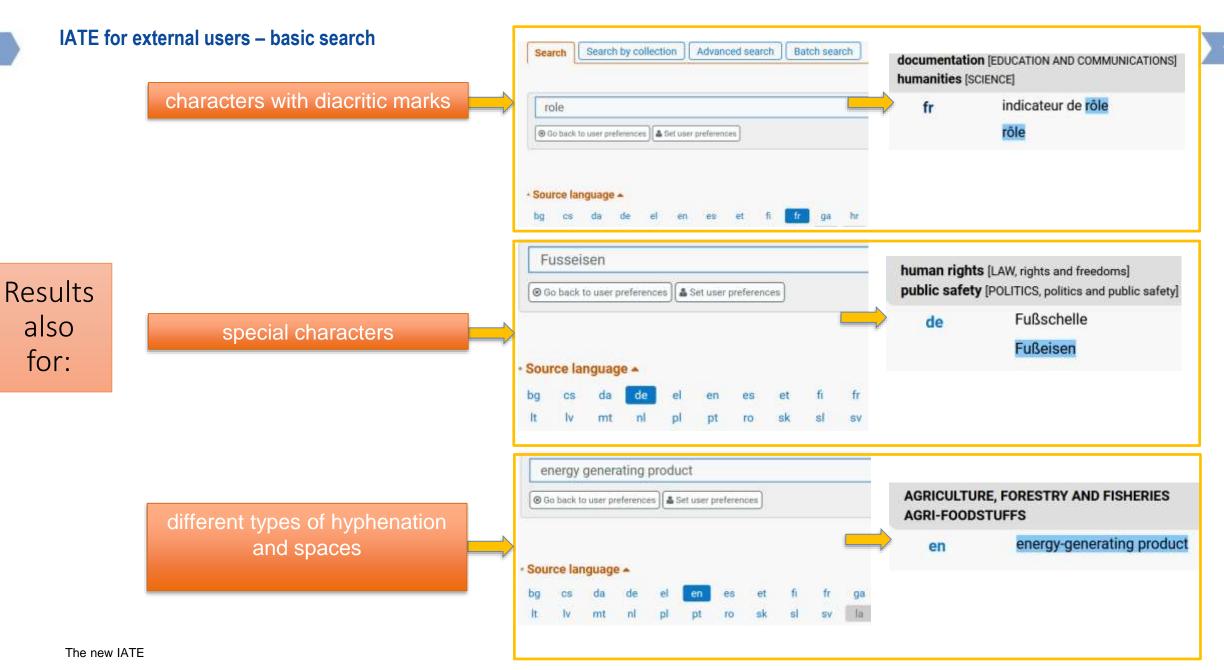

#### IATE for external users – basic search

#### IATE for external users – basic search

!!! Results which are **not an exact match** are shown beneath the message:

No more exact results found with your settings. Similar results displayed below.

Consilium