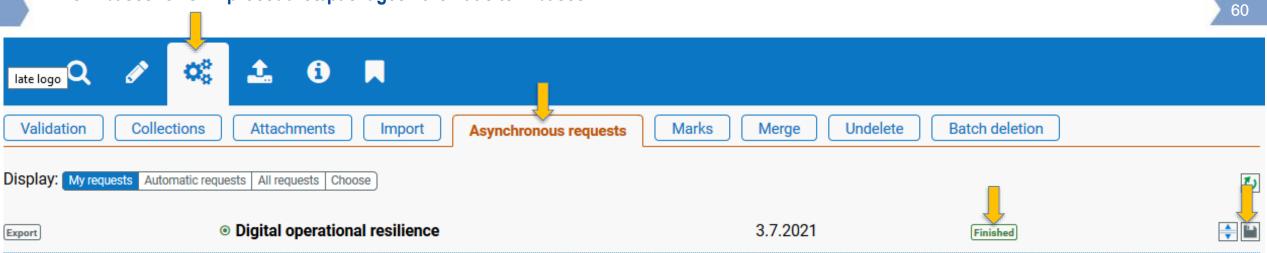

How to download a termbase according specific preferences (e.g. digital operational resilience for the financial sector)

Filter by collection

CLICK HERE
TO ADD DOMAINS

Filter by domain

The new IATE

RESET

CANCEL

OK

The termbase downloaded in CSV in FR, EN and DE - digital operational resilience for the financial sector

| $\Delta$ | Α         | В           | С              | D            | E            | F            | G            | Н             | 1         | J      |
|----------|-----------|-------------|----------------|--------------|--------------|--------------|--------------|---------------|-----------|--------|
| 22       | 1102246   | FINANCE f   | r service d    | 'enquête     | s Term Re    | eliable      |              |               |           |        |
| 23       | 1102246   | FINANCE f   | r service d    | e recherch   | es Term      | Reliable     |              |               |           |        |
| 24       | 1102246   | FINANCE   6 | en investig    | ation servi  | ice Term     | Reliable     |              |               |           |        |
| 25       | 2250087   | FINANCE f   | r portefeu     | illes et exp | ositions in  | mpliquant    | un risque    | de crédit     | t Term Re | liable |
| 26       | 2250087   | FINANCE   6 | en credit ri   | sk-bearing   | portfolios   | and expos    | sures Tern   | n Reliable    |           |        |
| 27       | 2248854   | FINANCE   6 | en name-re     | elated basi  | s risk Terr  | n Reliable   | :            |               |           |        |
| 28       | 1683239   | FINANCE   6 | en Pension     | Benefit G    | uaranty Co   | rporation    | Term Reli    | iable         |           |        |
| 29       | 225236 FI | INANCE de   | Zulassun       | g von Wert   | papieren     | zur amtlich  | en Notier    | ung Term      | Reliable  |        |
| 30       | 225236 FI | INANCE fr   | admission      | d'une vale   | eur mobili   | èreà lac     | ote officie  | lle Term I    | Reliable  |        |
| 31       | 225236 FI | NANCE er    | n admissio     | n of a secu  | rity to offi | cial listing | Term Rel     | iable         |           |        |
| 32       | 1118096   | FINANCE     | it assunzi     | one da par   | te dello St  | ato Term     | Reliable     |               |           |        |
| 33       | 1118096   | FINANCE     | de Übei        | rnahme du    | rch den St   | aat Term     | Reliable     |               |           |        |
| 34       | 1118096   | FINANCE     | fr prise er    | n charge pa  | r l'Etat Te  | rm Reliab    | le           |               |           |        |
| 35       | 1118096   | FINANCE     | en under       | writing by t | the State    | Term Relia   | able         |               |           |        |
| 36       | 3590242   | EU budget   | en accept      | ance of acc  | ounts Ter    | m Reliabl    | e            |               |           |        |
| 37       | 3590242   | EU budget   | it accetta     | zione dei c  | onti Term    | Reliable     |              |               |           |        |
|          |           |             | de   Annah     |              |              |              | •            |               |           |        |
| 39       | 3590242   | EU budget   | fr approb      | ation des c  | omptes Te    | erm   Reliak | ole          |               |           |        |
|          |           |             | de   Kost-o    |              |              |              |              |               |           |        |
| 41       |           |             | fr méth        | •            |              |              |              |               | Reliable  |        |
| 42       | 1465079   | FINANCE     | en lower       | of cost or n | narket me    | thod Term    | Reliable     |               |           |        |
| 43       | 1682799   | FINANCE i   | t dividend     | o straordin  | ario Term    | Reliable     |              |               |           |        |
| 44       | 1682799   | FINANCE C   | de   Bonus   1 | Term Relia   | ible         |              |              |               |           |        |
| 45       | 1682799   | FINANCE f   | r dividend     | e exceptio   | nnel Tern    | n Reliable   |              |               |           |        |
| 46       | 1682799   | FINANCE   6 | en exception   | onal divide  | nd Term      | Reliable     |              |               |           |        |
| 47       | 1101630   | FINANCE i   | t revocare     | o sospend    | ere l'autor  | izzazione    | Phrase   Re  | eliable       |           |        |
| 48       | 1101630   | FINANCE   c | de die Bew     | illigung wi  | derrufen d   | oder ausse   | tzen   Phra: | se   Reliable | e         |        |
| 49       | 1101630   | FINANCE   6 | en to witho    | draw or to   | suspend pe   | ermission    | Phrase   Re  | eliable       |           |        |
|          |           |             | it prorata     |              |              |              | •            | ble           |           |        |
| 51       | 1236687 1 | FINANCE     | de   vorlae    | ufiger Pro-  | rata-Satz    | Term Relia   | able         |               |           |        |
| 52       | 1236687   | FINANCE     | frlprorata     | provisoire   | ment appl    | icable l Ter | mlReliabl    | el            |           |        |