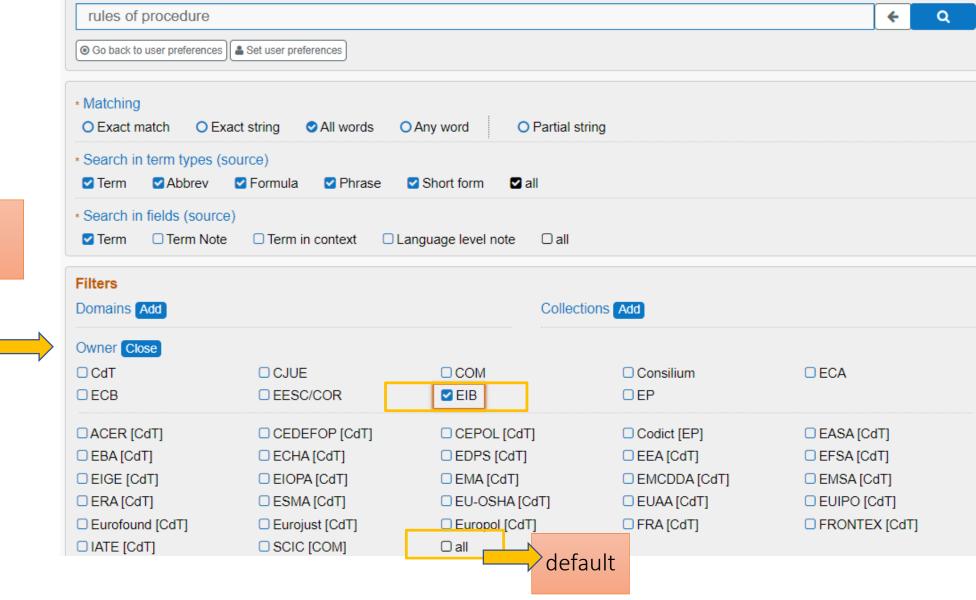

Filter by collection

Filter by owner

EIB

#### IATE for external users – expanded search (filter by Domains, Collections and Owner)

jednací řád EIB

\*\*\*

Filter by owner - results

❸ Go back to user preferences

Search