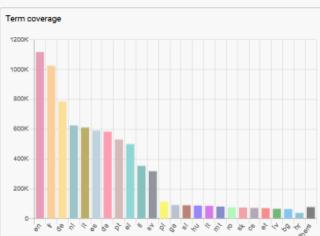

#### IATE – content and statistics

- ~8 million terms
- nearly 1 million entries
- average of 1 million searches per week
- multilingual: terms in the 24 EU languages + non-EU languages
- 21 domains and hundreds of subdomains based on EuroVoc domains +
- an additional domain (LAW CJEU) for the specific needs of the Court of Justice
- users connect to IATE from over 200 different countries
- more than 55 million queries are run in IATE every year