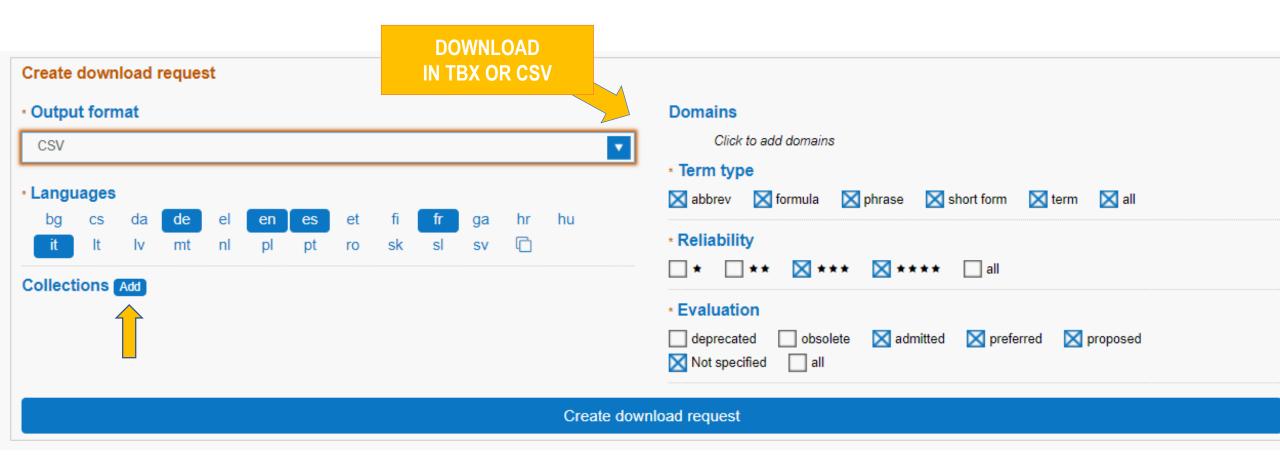

Data can be downloaded in TBX (TermBase eXchange, ISO 30042:2019) or CSV format and the following filtering criteria are available:

- language code (one or several EU languages)
- · domain (one or several domains, with its subdomains)
- collections (one or several collections, users can search by keyword, institution and creation date range)
- term type (term, abbreviation, short form, phrase, formula, lookup)
- evaluation (preferred, admitted, obsolete, deprecated, proposed)
- reliability (1 to 4 stars)

How to download a termbase according specific preferences (e.g. digital operational resilience for the financial sector)

Filter by collection

CLICK HERE
TO ADD DOMAINS

Filter by domain

The new IATE

RESET

CANCEL