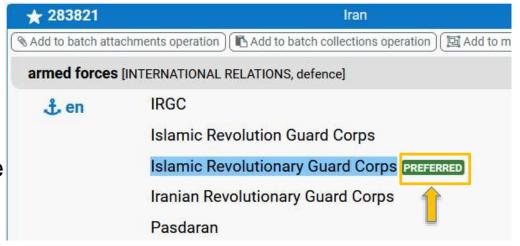

#### **Preferred:**

the best term (of its 'term type') to use in an EU text
 A term may be 'preferred' because it is better than the other terms, or because it has been chosen to ensure consistency in EU texts.
 To be used sparingly.