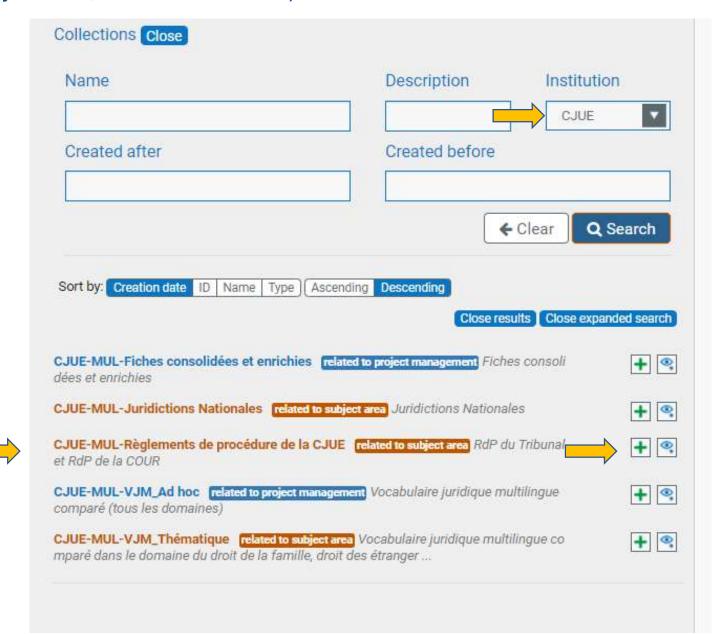

# IATE for external users – search by collection

Search by Institution: Court of Justice

| Search by collection                                                                         |           |        |
|----------------------------------------------------------------------------------------------|-----------|--------|
| * Collections Close                                                                          |           |        |
| Search                                                                                       | +         | Q      |
| Sort by: Creation date   ID   Name   Type   Ascending   Descending   Close results   Open ex | pan = i s | search |

Select CJUE to see all its public collections

## IATE for external users – search by collection

Search by
Institution:
Court of Justice

| Search by collection                                                         |                                                                               |              |       | (       | Col    | ırt  | of | Ju. | sti | ce          |      |        |         |           |        |              |
|------------------------------------------------------------------------------|-------------------------------------------------------------------------------|--------------|-------|---------|--------|------|----|-----|-----|-------------|------|--------|---------|-----------|--------|--------------|
|                                                                              |                                                                               |              |       |         |        |      |    |     |     |             |      |        | Stand   | dard view | Interp | reters' viev |
| * Collections Close                                                          |                                                                               |              | * Sho | w resul | lts in |      |    |     |     |             |      |        |         |           |        |              |
| CJUE-MUL-Juridictions Nationales rel                                         |                                                                               | - 9          | bg    | CS      | da     | de   | el | en  | es  | et          | fi   | fr     | ga      | hr        | hu     | it           |
| CJUE-MUL-Règlements de procédure d<br>unal et RdP de la COUR                 | e la CJUE related to subject area RdP du Trib                                 | <u> </u>     | lt    | lv      | mt     | nl   | pl | pt  | го  | sk          | sl   | SV     | la      | mul       |        |              |
| Name                                                                         | Description Institution                                                       | on           |       |         |        |      |    |     |     |             |      |        |         |           |        |              |
|                                                                              | CJUE                                                                          | <b>*</b>     |       |         |        |      |    |     |     |             |      |        |         |           |        |              |
| Created after                                                                | Created before                                                                |              |       |         |        |      |    |     |     |             |      |        |         |           |        |              |
|                                                                              |                                                                               |              |       |         |        |      |    |     |     |             |      |        |         |           |        |              |
|                                                                              | <b>←</b> Clear Q                                                              | Search       |       |         |        |      |    |     |     |             |      |        |         |           |        |              |
|                                                                              |                                                                               |              |       |         |        |      |    |     |     |             |      |        |         |           |        |              |
| Sort by: Creation date ID Name Typ                                           | Descending Descending                                                         |              |       |         |        |      |    |     |     |             |      |        |         |           |        |              |
|                                                                              | Close results Close expe                                                      | anded search |       | click   |        |      |    |     |     |             |      |        |         |           |        |              |
| CHEMILLIES NO. 1                                                             | LIE NE                                                                        | - 🗔          |       | to ac   |        |      |    |     |     |             |      |        |         |           |        |              |
| CJUE-MUL-Juridictions Nationales rel                                         |                                                                               | <b>~</b> 🖳 🙀 |       | collec  | ctio   | n(s) |    |     |     |             |      |        |         |           |        |              |
| CJUE-MUL-Règlements de procédure d<br>unal et RdP de la COUR                 | le la CJUE related to subject area RdP du Trib                                | <b>✓</b> 🤏   |       |         | you    |      |    |     |     |             |      |        |         |           |        |              |
| CJUE-MUL-VJM_Ad hoc related to proje e comparé (tous les domaines)           | ct management Vocabulaire juridique multilingu                                | + 🔍          |       | sele    | ectio  | on   |    |     |     |             |      |        |         |           |        |              |
| CJUE-MUL-VJM_Thématique related to omparé dans le domaine du droit de la far | subject area Vocabulaire juridique multilingue c<br>nille, droit des étranger | + •          |       |         |        |      |    |     |     |             |      |        |         |           |        |              |
|                                                                              |                                                                               |              |       |         |        |      |    |     |     | <b>®</b> Go | hack | to use | r nrefe | rences    |        | Apply        |