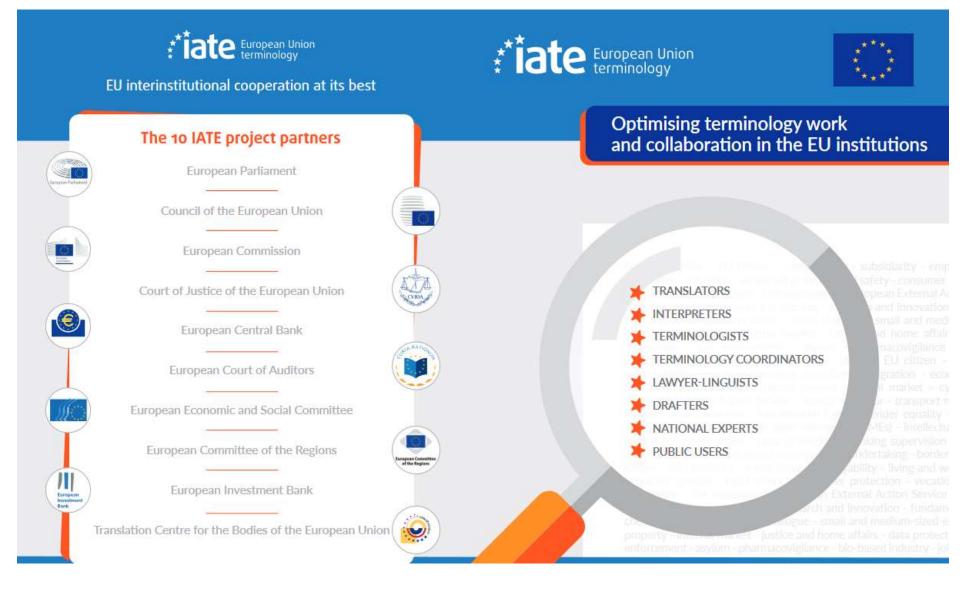

#### IATE - background

- 2004: Eurodicautom (Commission) + Euterpe (Parliament) + TIS (Council) = IATE
- 2007: Public IATE (now: different roles of the users)
- 2018: New version released
- managed by 10 EU Institutions
- public and free

#### IATE – content and statistics

- ~8 million terms
- nearly 1 million entries
- average of 1 million searches per week
- multilingual: terms in the 24 EU languages + non-EU languages
- 21 domains and hundreds of subdomains based on EuroVoc domains +
- an additional domain (LAW CJEU) for the specific needs of the Court of Justice
- users connect to IATE from over 200 different countries
- more than 55 million queries are run in IATE every year