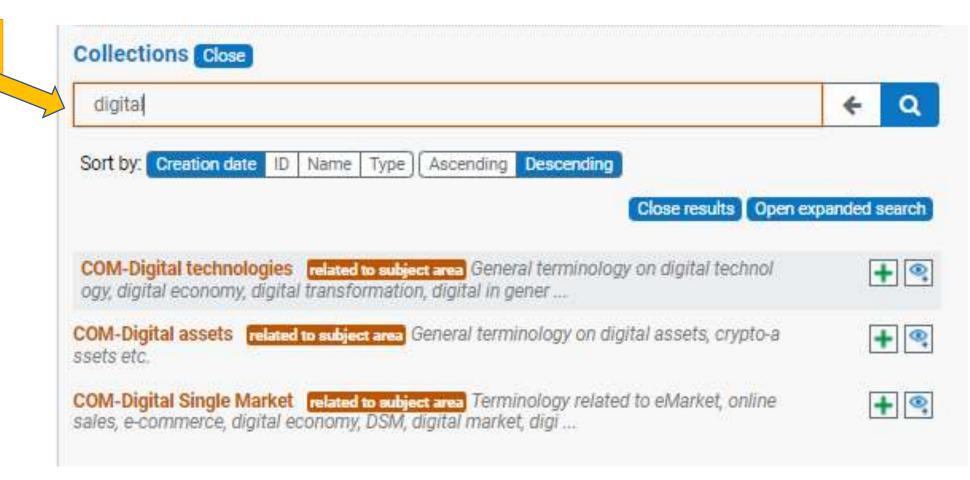

Data can be downloaded in TBX (TermBase eXchange, ISO 30042:2019) or CSV format and the following filtering criteria are available:

- language code (one or several EU languages)
- · domain (one or several domains, with its subdomains)
- collections (one or several collections, users can search by keyword, institution and creation date range)
- term type (term, abbreviation, short form, phrase, formula, lookup)
- evaluation (preferred, admitted, obsolete, deprecated, proposed)
- reliability (1 to 4 stars)

How to download a termbase according specific preferences (e.g. digital operational resilience for the financial sector)

Filter by collection

CLICK HERE
TO ADD DOMAINS

Filter by domain

The new IATE

RESET

CANCEL