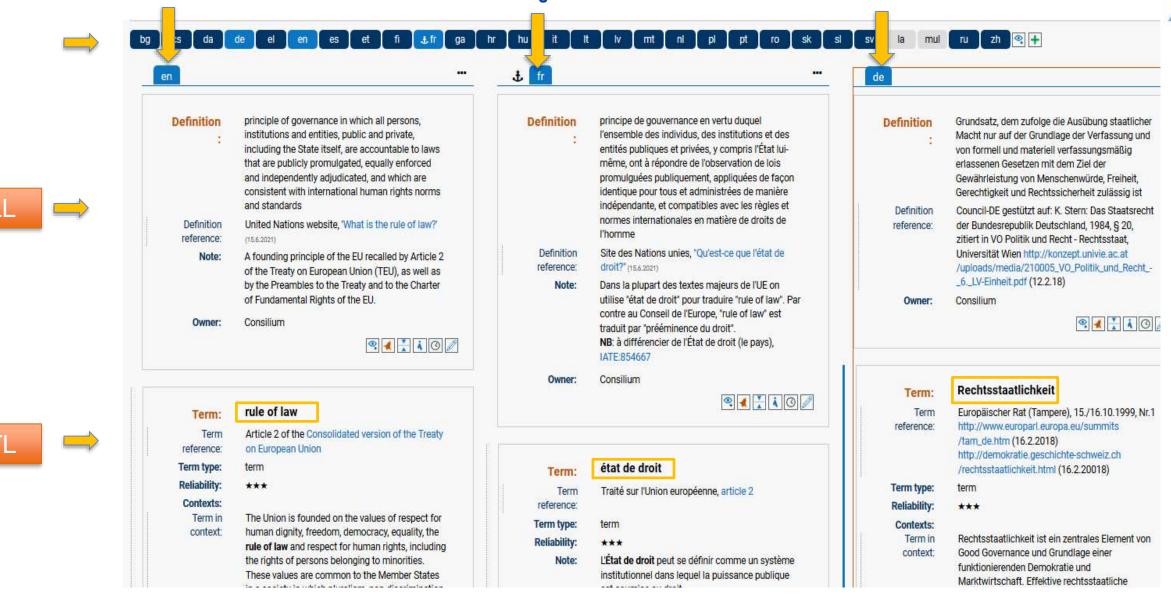

#### IATE for external users – basic search

état de droit

Expand fields from results page

Term reference: Traité sur l'Union européenne, article 2

**Definition:** principe de gouvernance en vertu duquel l'ensemble des individus, des institutions et des entités publiques et privées, y compris l'État lui-même, ont à répondre de l'observation de lois promulguées publiquement, appliquées de façon identique pour tous et administrées de manière indépendante, et compatibles avec les règles et normes internationales en matière de droits de l'homme

Definition reference: Site des Nations unies, "Qu'est-ce que l'état de droit?" (15.6.2021)

Language level note: Dans la plupart des textes majeurs de l'UE on utilise "état de droit" pour traduire "rule of law". Par contre au Conseil de l'Europe, "rule of law" est traduit par "prééminence du droit".

NB: à différencier de l'État de droit (le pays), IATE:854667

**Term in context:** "L'Union est fondée sur les valeurs de respect de la dignité humaine, de liberté, de démocratie, d'égalité, de l'**État de droit**, ainsi que de respect des droits de l'homme, y compris des droits des personnes appartenant à des minorités. Ces valeurs sont communes aux États membres dans une société caractérisée par le pluralisme, la non-discrimination, la tolérance, la justice, la solidarité et l'égalité entre les femmes et les hommes."

Context reference: Traité sur l'Union européenne, article 2

**Term Note:** L'**État de droit** peut se définir comme un système institutionnel dans lequel la puissance publique est soumise au droit. L'État de droit implique une hiérarchie des règles de droit, l'égalité devant la loi et la séparation des pouvoirs.

Note reference: Vie publique > Parole d'experts > Qu'est-ce que l'État de droit ? (16.9.2020), 7.7.2018

Voir aussi: Vie publique > Fiche thématique > Quelles sont les caractéristiques d'un État de droit ? (16.9.2020), 1.7.2020

Creation date: 2.10.1990 0:00

Created by: (Consilium)

Modification date: 24.11.2020 13:50

Modified by: (Consilium)

Legacy database: TIS

Legacy ID: A154557