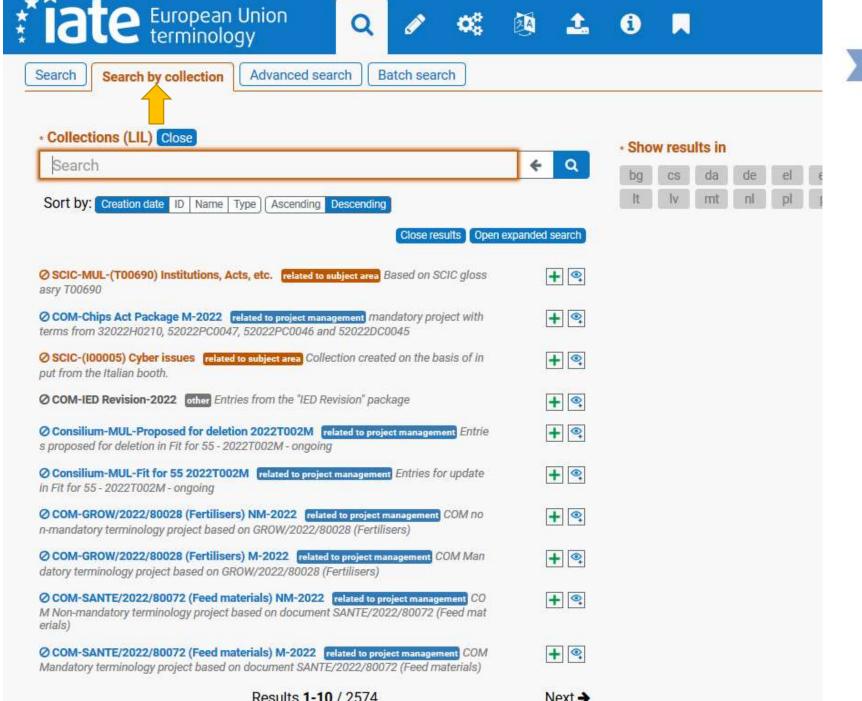

# Search by keyword: *climate*

#### IATE for external users – search by collection

Example: climate
in standard
view