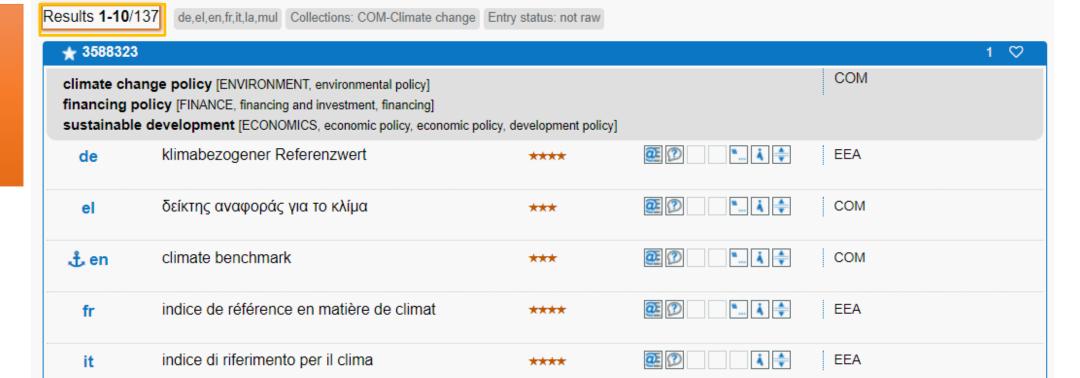

# Search by keyword: *climate*

#### IATE for external users – search by collection

Example: climate
in standard
view