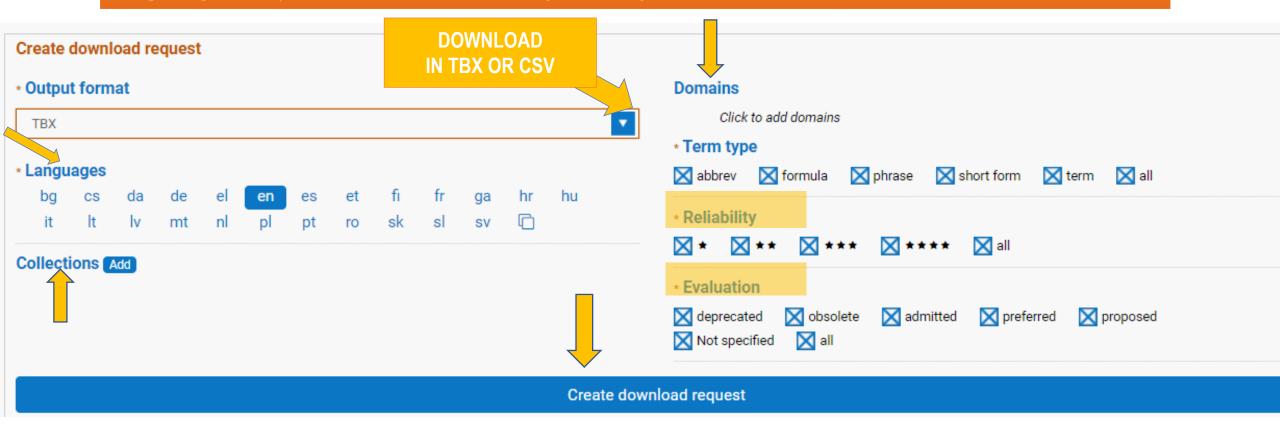

## Possibilities of the feature "Download IATE":

- create a termbase on the basis of collections you have found
- create a termbase according to your other preferences (e.g. domain)
- download the whole IATE without any filtering

Data can be downloaded in TBX (TermBase eXchange, ISO 30042:2019) or CSV format and the following filtering criteria are available:

- language code (one or several EU languages)
- · domain (one or several domains, with its subdomains)
- collections (one or several collections, users can search by keyword, institution and creation date range)
- term type (term, abbreviation, short form, phrase, formula, lookup)
- evaluation (preferred, admitted, obsolete, deprecated, proposed)
- reliability (1 to 4 stars)