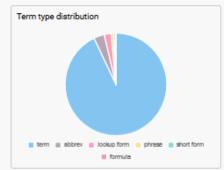

#### IATE – content and statistics

- ~8 million terms
- nearly 1 million entries
- average of 1 million searches per week
- multilingual: terms in the 24 EU languages + non-EU languages
- 21 domains and hundreds of subdomains based on EuroVoc domains +
- an additional domain (LAW CJEU) for the specific needs of the Court of Justice
- users connect to IATE from over 200 different countries
- more than 55 million queries are run in IATE every year