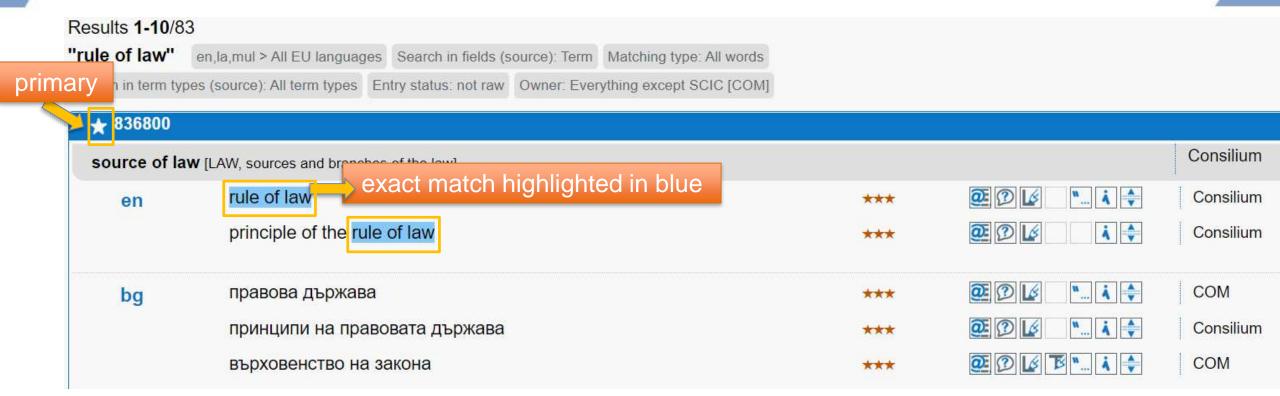

#### IATE for external users – basic search

#### IATE for external users – basic search

!!! Results which are **not an exact match** are shown beneath the message:

No more exact results found with your settings. Similar results displayed below.

Consilium

#### IATE for external users – basic search

état de droit

Expand fields from results page

Term reference: Traité sur l'Union européenne, article 2

**Definition:** principe de gouvernance en vertu duquel l'ensemble des individus, des institutions et des entités publiques et privées, y compris l'État lui-même, ont à répondre de l'observation de lois promulguées publiquement, appliquées de façon identique pour tous et administrées de manière indépendante, et compatibles avec les règles et normes internationales en matière de droits de l'homme