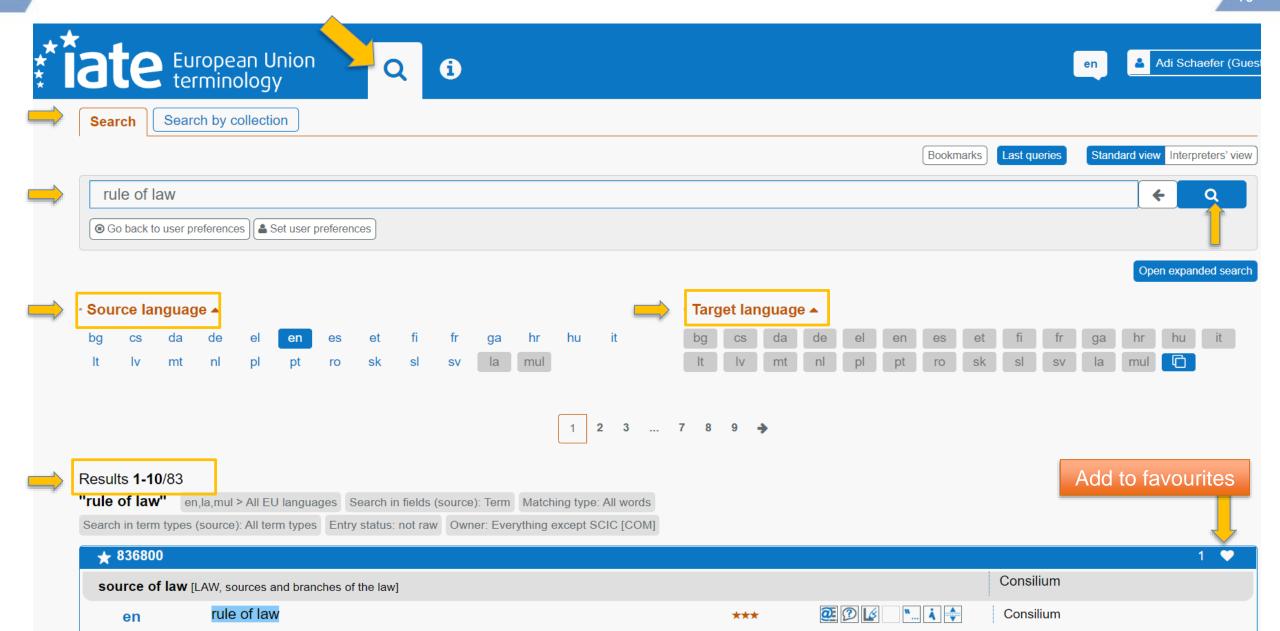

#### IATE for external users – basic search

#### IATE for external users – basic search

!!! Results which are **not an exact match** are shown beneath the message:

No more exact results found with your settings. Similar results displayed below.

Consilium