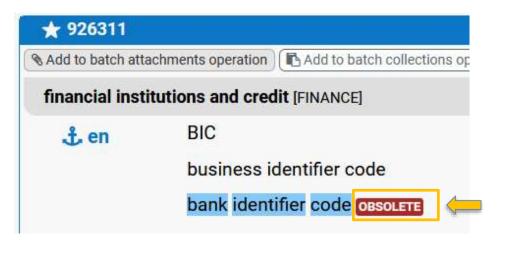

#### Obsolete:

= a term which was previously used to denote the concept, but is no longer in use