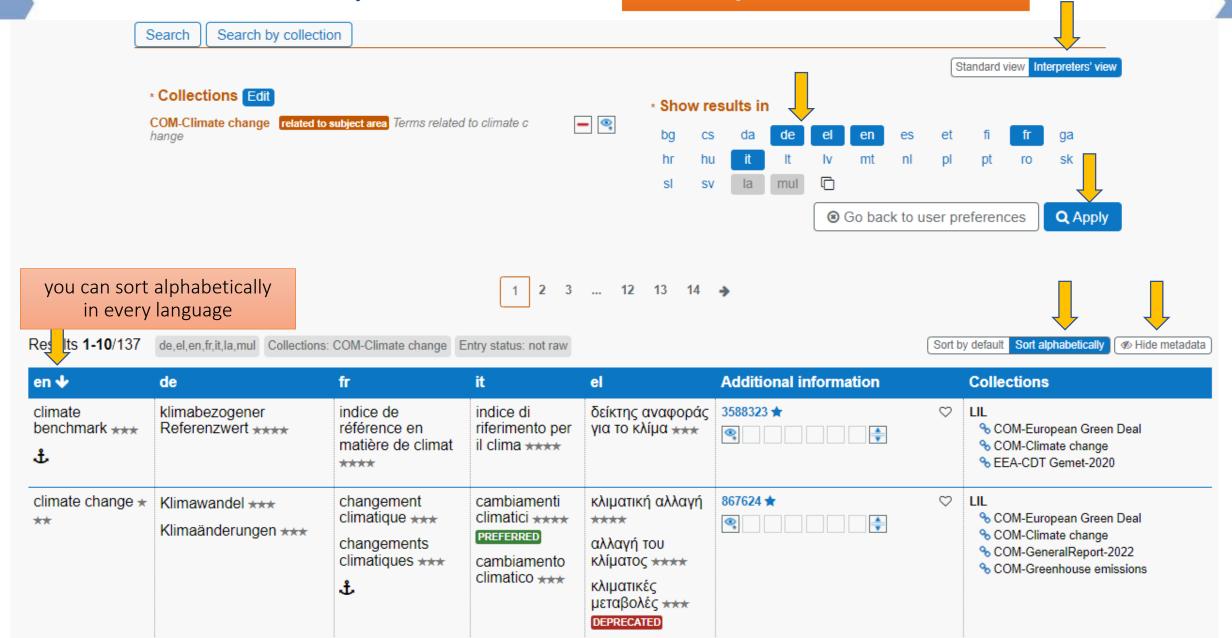

L-Climate related to project management Trainees' projects

specific subdomains or



#### **Subject areas:**

Mationales | Compared to subject area | Juridictions Nationales | Presented to subject area | Juridictions Nationales |

to simplify the management of such data (for administrative purposes)



#### Other (miscellaneous):

deletions, post-adoption updates, excluded entries, permanently confidential entries, candidate entries for a project, etc.

O Consilium-MUL-Proposed for deletion other Entries proposed for deletion - ongoing

## IATE for external userssearch by collection



# Search by keyword: *climate*



#### IATE for external users – search by collection



Example: climate
in standard
view



## IATE for external users – search by collection

## In *interpreters*' view:



# IATE for external users – search by collection

Search by Institution: Court of Justice

| Search by collection                                                                         |           |        |
|----------------------------------------------------------------------------------------------|-----------|--------|
| * Collections Close                                                                          |           |        |
| Search                                                                                       | +         | Q      |
| Sort by: Creation date   ID   Name   Type   Ascending   Descending   Close results   Open ex | pan = i s | search |



Select CJUE to see all its public collections

## IATE for external users – search by collection

Search by
Instit