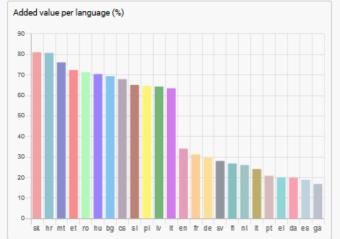

#### IATE – content and statistics

- ~8 million terms
- nearly 1 million entries
- average of 1 million searches per week
- multilingual: terms in the 24 EU languages + non-EU languages
- 21 domains and hundreds of subdomains based on EuroVoc domains +
- an additional domain (LAW CJEU) for the specific needs of the Court of Justice
- users connect to IATE from over 200 different countries
- more than 55 million queries are run in IATE every year